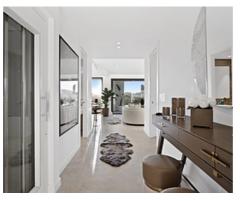

Passing through the private entrance where you will find 24 hour security brings you to the villa with a carport for two cars. The villa comprises on the main entrance level a hallway with an elevator and staircase which brings you down to the ground living area, an area that perfectly combines the living room, the dining room and the kitchen with a central island and separate laundry room. The large patio doors open out onto the spacious terraces, stunning garden and private pool giving you the most sensational views surrounding the villa. On the ground floor there is also a large bright bedroom with an ensuite bathroom.

At the main entrance level of this stunning villa there are three further bedrooms of which one of them is the master suite. As soon as you walk into all of the bedrooms the views just hit you with the sea and glorious greenery from the golf course. The elevator takes you to the rooftop solarium with breathtaking views of Africa and Gibraltar whilst