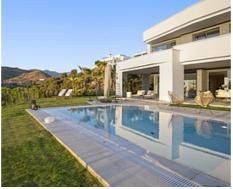

## Location: Estepona

The villa offers stunning sea and golf views due to its elevated position. This brand new villa is key ready to move into being fully furnished to a high standard which has been tastefully done throughout.

Passing through the private entrance where you will find 24 hour security brings you to the villa with a carport for two cars. The villa comprises on the main entrance level a hallway with an elevator and staircase which brings you down to the ground living area, an area that perfectly combines the living room, the dining room and the kitchen with a central island and separate laundry room. The large patio doors open out onto the spacious terraces, stunning garden and private pool giving you the most sensational views surrounding the villa. On the ground floor there is also a large bright bedroom with an ensuite bathroom.