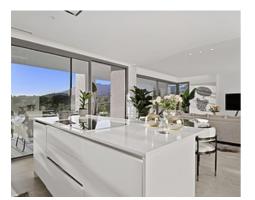

Passing through the private entrance where you will find 24 hour security brings you to the villa with a carport for two cars. The villa comprises on the main entrance level a hallway with an elevator and staircase which brings you down to the ground living area, an area that perfectly combines the living room, the dining room and the kitchen with a central island and separate laundry room. The large patio doors open out onto the spacious terraces, stunning garden and private pool giving you the most sensational views surrounding the villa. On the ground floor there is also a large bright bedroom with an ensuite bathroom.