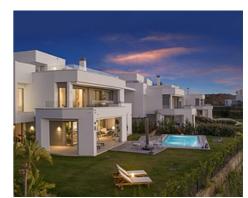

## Location: Estepona

The villa offers stunning sea and golf views due to its elevated position. This brand new villa is key ready to move into being fully furnished to a high standard which has been tastefully done throughout.

Passing through the private entrance where you will find 24 hour security brings you to the villa with a carport for two cars. The villa comprises on the main entrance level a hallway with an elevator and staircase which brings you down to the ground living area, an area that perfectly combines the living room, the dining room and the kitchen with a central island and separate laundry room. The large patio doors open out onto the spacious terraces, stunning garden and private pool giving you the most sensational views surrounding the villa. On the ground floor there is also a large bright bedroom with an ensuite bathroom.

At the main entrance level of this stunning villa there are three further bedrooms of which one of them is the master suite. As soon as you walk into all of the bedrooms the views just hit you with the sea and glorious greenery from the golf course. The elevator takes you to the rooftop solarium with breathtaking views of Africa and Gibraltar whilst