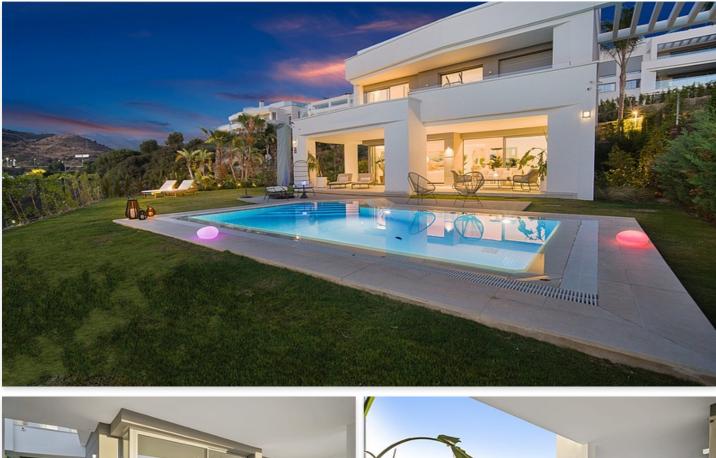

## Location: Estepona

The villa offers stunning sea and golf views due to its elevated position. This brand new villa is key ready to move into being fully furnished to a high standard which has been tastefully done throughout.

Passing through the private entrance where you will find 24 hour security brings you to the villa with a carport for two cars. The villa comprises on the main entrance level a hallway with an elevator and staircase which brings you down to the ground living area, an area that perfectly combines the living room, the dining room and the kitchen with a central island and separate laundry room. The large patio doors open out onto the spacious terraces, stunning garden and private pool giving you the most sensational views surrounding the villa. On the ground floor there is also a large bright bedroom with an ensuite bathroom.

At the main entrance level of this stunning villa there are three further bedrooms of which one of them is the master suite. As soon as you walk into all of the bedrooms the views just hit you with the sea and glorious greenery from the golf course. The elevator takes you to the rooftop solarium with breathtaking views of Africa and Gibraltar whilst