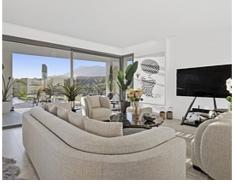

Passing through the private entrance where you will find 24 hour security brings you to the villa with a carport for two cars. The villa comprises on the main entrance level a hallway with an elevator and staircase which brings you down to the ground living area, an area that perfectly combines the living room, the dining room and the kitchen with a central island and separate laundry room. The large patio doors open out onto the spacious terraces, stunning garden and private pool giving you the most sensational views surrounding the villa. On the ground floor there is also a large bright bedroom with an ensuite bathroom.