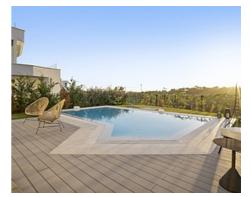

Passing through the private entrance where you will find 24 hour security brings you to the villa with a carport for two cars. The villa comprises on the main entrance level a hallway with an elevator and staircase which brings you down to the ground living area, an area that perfectly combines the living room, the dining room and the kitchen with a central island and separate laundry room. The large patio doors open out onto the spacious terraces, stunning garden and private pool giving you the most sensational views surrounding the villa. On the ground floor there is also a large bright bedroom with an ensuite bathroom.