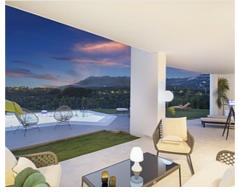

Passing through the private entrance where you will find 24 hour security brings you to the villa with a carport for two cars. The villa comprises on the main entrance level a hallway with an elevator and staircase which brings you down to the ground living area, an area that perfectly combines the living room, the dining room and the kitchen with a central island and separate laundry room. The large patio doors open out onto the spacious terraces, stunning garden and private pool giving you the most sensational views surrounding the villa. On the ground floor there is also a large bright bedroom with an ensuite bathroom.

At the main entrance level of this stunning villa there are three further bedrooms of which one of them is the master suite. As soon as you walk into all of the bedrooms the views just hit you with the sea and glorious greenery from the golf course. The elevator takes you to the rooftop solarium with breathtaking views of Africa and Gibraltar whilst