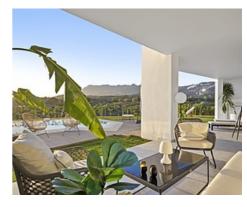

Passing through the private entrance where you will find 24 hour security brings you to the villa with a carport for two cars. The villa comprises on the main entrance level a hallway with an elevator and staircase which brings you down to the ground living area, an area that perfectly combines the living room, the dining room and the kitchen with a central island and separate laundry room. The large patio doors open out onto the spacious terraces, stunning garden and private pool giving you the most sensational views surrounding the villa. On the ground floor there is also a large bright bedroom with an ensuite bathroom.

At the main entrance level of this stunning villa there are three further bedrooms of which one of them is the master suite. As soon as you walk into all of the bedrooms the views just hit you with the sea and glorious greenery from the golf course. The elevator takes you to the rooftop solarium with breathtaking views of Africa and Gibraltar whilst