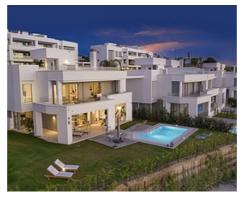

## Location: Estepona

The villa offers stunning sea and golf views due to its elevated position. This brand new villa is key ready to move into being fully furnished to a high standard which has been tastefully done throughout.

Passing through the private entrance where you will find 24 hour security brings you to the villa with a carport for two cars. The villa comprises on the main entrance level a hallway with an elevator and staircase which brings you down to the ground living area, an area that perfectly combines the living room, the dining room and the kitchen with a central island and separate laundry room. The large patio doors open out onto the spacious terraces, stunning garden and private pool giving you the most sensational views surrounding the villa. On the ground floor there is also a large bright bedroom with an ensuite bathroom.