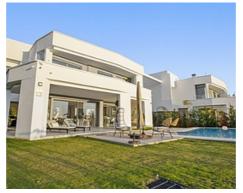

Passing through the private entrance where you will find 24 hour security brings you to the villa with a carport for two cars. The villa comprises on the main entrance level a hallway with an elevator and staircase which brings you down to the ground living area, an area that perfectly combines the living room, the dining room and the kitchen with a central island and separate laundry room. The large patio doors open out onto the spacious terraces, stunning garden and private pool giving you the most sensational views surrounding the villa. On the ground floor there is also a large bright bedroom with an ensuite bathroom.

At the main entrance level of this stunning villa there are three further bedrooms of which one of them is the master suite. As soon as you walk into all of the bedrooms the views just hit you with the sea and glorious greenery from the golf course. The elevator takes you to the rooftop solarium with breathtaking views of Africa and Gibraltar whilst