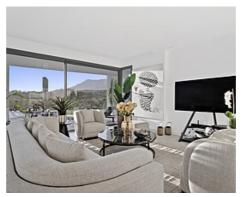

Passing through the private entrance where you will find 24 hour security brings you to the villa with a carport for two cars. The villa comprises on the main entrance level a hallway with an elevator and staircase which brings you down to the ground living area, an area that perfectly combines the living room, the dining room and the kitchen with a central island and separate laundry room. The large patio doors open out onto the spacious terraces, stunning garden and private pool giving you the most sensational views surrounding the villa. On the ground floor there is also a large bright bedroom with an ensuite bathroom.