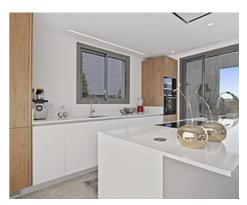

Passing through the private entrance where you will find 24 hour security brings you to the villa with a carport for two cars. The villa comprises on the main entrance level a hallway with an elevator and staircase which brings you down to the ground living area, an area that perfectly combines the living room, the dining room and the kitchen with a central island and separate laundry room. The large patio doors open out onto the spacious terraces, stunning garden and private pool giving you the most sensational views surrounding the villa. On the ground floor there is also a large bright bedroom with an ensuite bathroom.