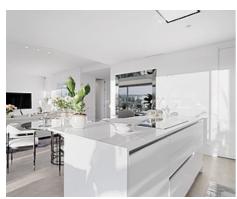

Passing through the private entrance where you will find 24 hour security brings you to the villa with a carport for two cars. The villa comprises on the main entrance level a hallway with an elevator and staircase which brings you down to the ground living area, an area that perfectly combines the living room, the dining room and the kitchen with a central island and separate laundry room. The large patio doors open out onto the spacious terraces, stunning garden and private pool giving you the most sensational views surrounding the villa. On the ground floor there is also a large bright bedroom with an ensuite bathroom.