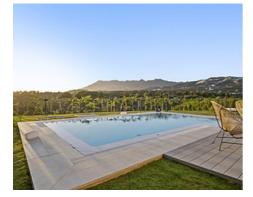

Passing through the private entrance where you will find 24 hour security brings you to the villa with a carport for two cars. The villa comprises on the main entrance level a hallway with an elevator and staircase which brings you down to the ground living area, an area that perfectly combines the living room, the dining room and the kitchen with a central island and separate laundry room. The large patio doors open out onto the spacious terraces, stunning garden and private pool giving you the most sensational views surrounding the villa. On the ground floor there is also a large bright bedroom with an ensuite bathroom.