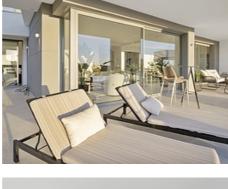

Passing through the private entrance where you will find 24 hour security brings you to the villa with a carport for two cars. The villa comprises on the main entrance level a hallway with an elevator and staircase which brings you down to the ground living area, an area that perfectly combines the living room, the dining room and the kitchen with a central island and separate laundry room. The large patio doors open out onto the spacious terraces, stunning garden and private pool giving you the most sensational views surrounding the villa. On the ground floor there is also a large bright bedroom with an ensuite bathroom.