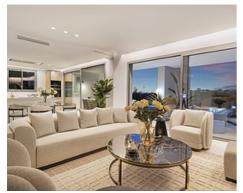

Passing through the private entrance where you will find 24 hour security brings you to the villa with a carport for two cars. The villa comprises on the main entrance level a hallway with an elevator and staircase which brings you down to the ground living area, an area that perfectly combines the living room, the dining room and the kitchen with a central island and separate laundry room. The large patio doors open out onto the spacious terraces, stunning garden and private pool giving you the most sensational views surrounding the villa. On the ground floor there is also a large bright bedroom with an ensuite bathroom.