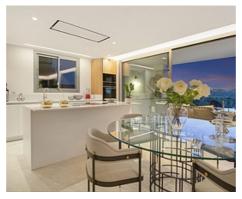

Passing through the private entrance where you will find 24 hour security brings you to the villa with a carport for two cars. The villa comprises on the main entrance level a hallway with an elevator and staircase which brings you down to the ground living area, an area that perfectly combines the living room, the dining room and the kitchen with a central island and separate laundry room. The large patio doors open out onto the spacious terraces, stunning garden and private pool giving you the most sensational views surrounding the villa. On the ground floor there is also a large bright bedroom with an ensuite bathroom.