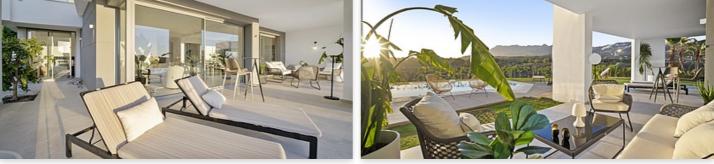

Passing through the private entrance where you will find 24 hour security brings you to the villa with a carport for two cars. The villa comprises on the main entrance level a hallway with an elevator and staircase which brings you down to the ground living area, an area that perfectly combines the living room, the dining room and the kitchen with a central island and separate laundry room. The large patio doors open out onto the spacious terraces, stunning garden and private pool giving you the most sensational views surrounding the villa. On the ground floor there is also a large bright bedroom with an ensuite bathroom.

At the main entrance level of this stunning villa there are three further bedrooms of which one of them is the master suite. As soon as you walk into all of the bedrooms the views just hit you with the sea and glorious greenery from the golf course. The elevator takes you to the rooftop solarium with breathtaking views of Africa and Gibraltar whilst