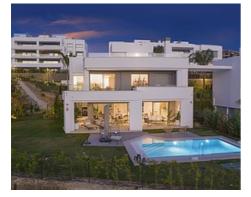

## Location: Estepona

The villa offers stunning sea and golf views due to its elevated position. This brand new villa is key ready to move into being fully furnished to a high standard which has been tastefully done throughout.

Passing through the private entrance where you will find 24 hour security brings you to the villa with a carport for two cars. The villa comprises on the main entrance level a hallway with an elevator and staircase which brings you down to the ground living area, an area that perfectly combines the living room, the dining room and the kitchen with a central island and separate laundry room. The large patio doors open out onto the spacious terraces, stunning garden and private pool giving you the most sensational views surrounding the villa. On the ground floor there is also a large bright bedroom with an ensuite bathroom.