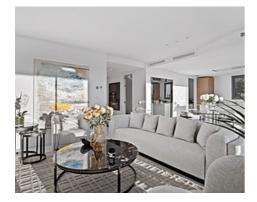

Passing through the private entrance where you will find 24 hour security brings you to the villa with a carport for two cars. The villa comprises on the main entrance level a hallway with an elevator and staircase which brings you down to the ground living area, an area that perfectly combines the living room, the dining room and the kitchen with a central island and separate laundry room. The large patio doors open out onto the spacious terraces, stunning garden and private pool giving you the most sensational views surrounding the villa. On the ground floor there is also a large bright bedroom with an ensuite bathroom.