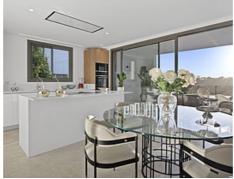

Passing through the private entrance where you will find 24 hour security brings you to the villa with a carport for two cars. The villa comprises on the main entrance level a hallway with an elevator and staircase which brings you down to the ground living area, an area that perfectly combines the living room, the dining room and the kitchen with a central island and separate laundry room. The large patio doors open out onto the spacious terraces, stunning garden and private pool giving you the most sensational views surrounding the villa. On the ground floor there is also a large bright bedroom with an ensuite bathroom.