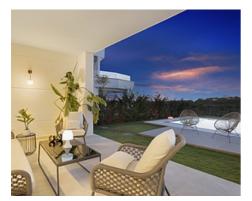

## Location: Estepona

The villa offers stunning sea and golf views due to its elevated position. This brand new villa is key ready to move into being fully furnished to a high standard which has been tastefully done throughout.

Passing through the private entrance where you will find 24 hour security brings you to the villa with a carport for two cars. The villa comprises on the main entrance level a hallway with an elevator and staircase which brings you down to the ground living area, an area that perfectly combines the living room, the dining room and the kitchen with a central island and separate laundry room. The large patio doors open out onto the spacious terraces, stunning garden and private pool giving you the most sensational views surrounding the villa. On the ground floor there is also a large bright bedroom with an ensuite bathroom.